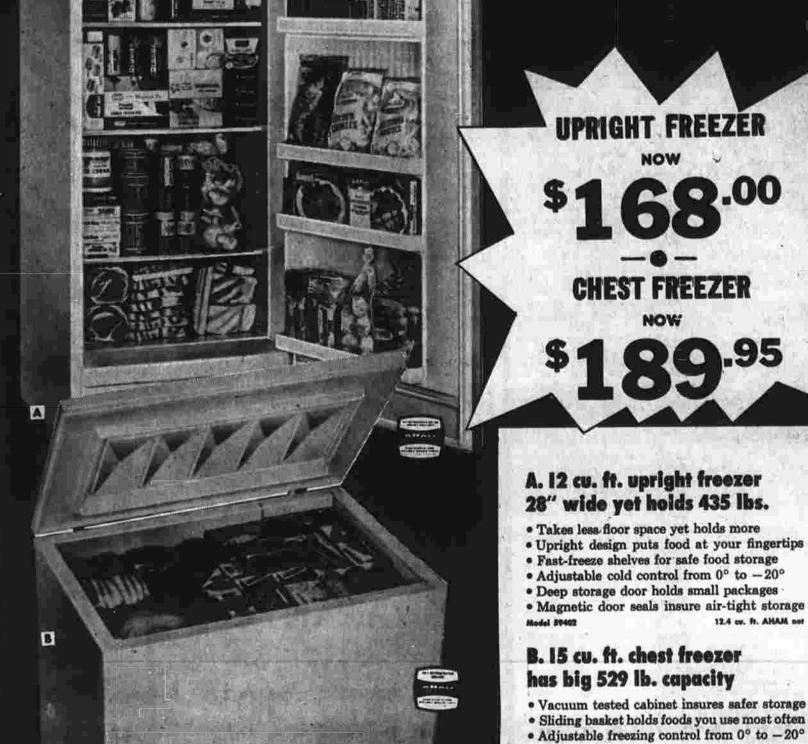

Open 9 A.M. to 5:30 P.M. — Closed Monday Open Thursday and Friday until 9 P.M.

5-YR. GUARANTEE Against defects in sealed refrigera-tion system. Defective parts re-paired or replaced free including labor. Similar guarantee on entire unit 1 full year.

28" wide yet holds 435 lbs. · Takes less floor space yet holds more · Upright design puts food at your fingertips

• Fast-freeze shelves for safe food storage • Adjustable cold control from 0° to -20° • Deep storage door holds small packages Magnetic door seals insure air-tight storage

B. 15 cu. ft. chest freezer has big 529 lb. capacity

 Vacuum tested cabinet insures safer storage · Sliding basket holds foods you use most often Adjustable freezing control from 0° to −20° • Counter-balanced lid opens without effort Dependable life-time magnetic door seals 18.13 cu. ft. AHAM no

> **SOLD BY GRANTS** MEANS SERVICED BY GRANTS

UP TO 3 YEARS TO PAY

depending on your balance

15 cv. ft. upright freezer puts all food in easy reach

Big 541 lb. capacity lets you shop when prices are low and save on your food budget • Fast freeze shelves insure safe food storage Cold control adjusts from 0° to −20° Interior light for easy food selection • Dependable air-tight magnetic door seals

STORE HOURS: 9 A.M. to 9 P.M.

**KNOWN FOR VALUES...COAST TO COAST** 

MANCHESTER PARKADE