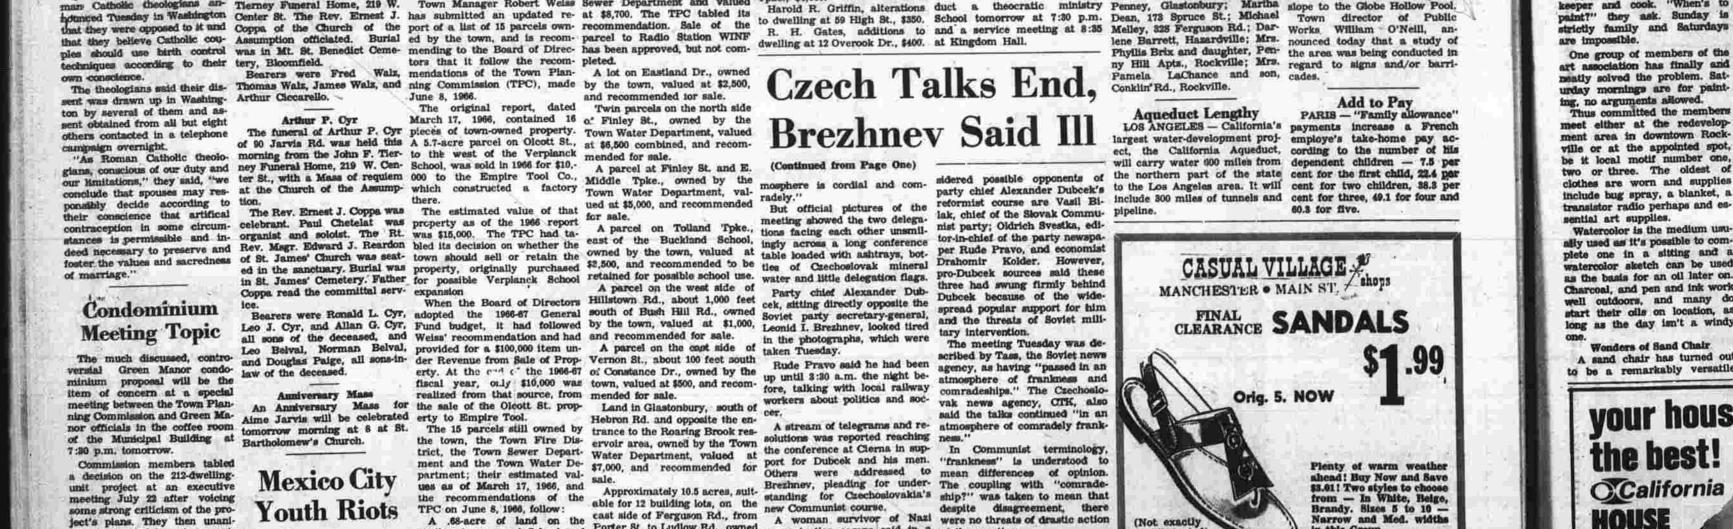

## Czech Talks End, Brezhnev Said Ill

I. Brezhnev, secretary gen-eral of the Soviet Commu-nist party, became ill and the history-making show-down talks between Soviet try's liberal course ended

CZECHOSLOVAKIA reported.
The conference was reported to have ended shortly after 4 p.m. The informants said Breshnev, head of the Soviet delegation at the three-day meeting, did not attend today's session at the border town of Clerna. nether the illness had forced a summit talks in Clerna, Czechoslovakia, while in emature end to the talks. the background, Soviet military maneuvers intensi-

# The nature of Brestnev's illnass could not be learned immediately. He is ci. A report reaching Vienna, capital of neighboring Austria accommendation of faintness. Both the Soviet and Czechoslovak and received flowers from the local population. Boviet premier Alexei N. Kosygin plaked up a small boy and chatted animatedly with him. Boviet premier Alexei N. Kosygin plaked up a small boy and chatted animatedly with him. The leaders of the two parties of the third day today to the martial accommendate of the two parties of the two partie